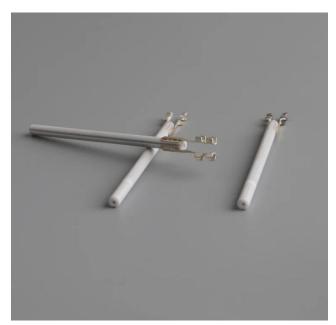

#### **Ceramic Heating Core for Bosch Sensor**

Ceramic Heating Core For Bosch Sensor are produced by implementing ceramic lamination processes. Due to the compactness, high power and rapid heating speed. Ceramic Heater can provide higher reliability than ever before. Mainly applications include use as innovative types of heaters in the automotive, medical and semiconductor industries.

## **Parameter of Ceramic Heating Core For Bosch Sensor**

| Shape | Dimension   | Tolerance                                            |           | Tolerance                                      |               | Tolerance                | Resistance |
|-------|-------------|------------------------------------------------------|-----------|------------------------------------------------|---------------|--------------------------|------------|
| Plate | Length (mm) |                                                      | Width(mm) |                                                | Thickness(mm) |                          | Tolerance  |
|       | 10~120      | ①≤20+/-0.3<br>②≥20+/-1                               | 2~60      | ①≤20+/-0.3<br>② ≥20+/-1                        | 0.55~2.0      | ①≤1+/-0.1<br>② ≥1+/-0.15 | +/-10%     |
|       | length      |                                                      | Diameter  |                                                |               |                          |            |
| Rod   | 8~121       | ①≥30mm:+/-0.5<br>②30~100mm:+/-1.0<br>③≤100mm~:+/-1.5 | 2.5~8     | ①≥5mm:+/-0.1<br>②5~9mm:+/-0.2<br>③≤9mm~:+/-0.3 |               |                          | +/-10%     |
| Tube  | 8~121       |                                                      | 2.5~20    |                                                |               |                          | +/-10%     |