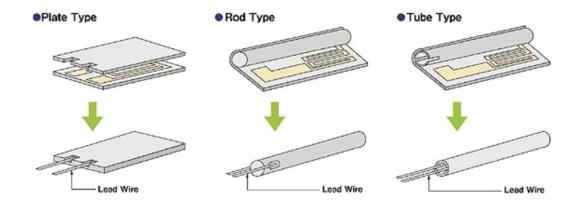

#### **Ceramic Heating Core for Bosch Sensor**

Ceramic Heating Core For Bosch Sensor are produced by implementing ceramic lamination processes. Due to the compactness, high power and rapid heating speed. Ceramic Heater can provide higher reliability than ever before. Mainly applications include use as innovative types of heaters in the automotive, medical and semiconductor industries.

## **Parameter of Ceramic Heating Core For Bosch Sensor**

| Shape | Dimension   | Tolerance                                            |           | Tolerance                                      |               | Tolerance                | Resistance |
|-------|-------------|------------------------------------------------------|-----------|------------------------------------------------|---------------|--------------------------|------------|
| Plate | Length (mm) |                                                      | Width(mm) |                                                | Thickness(mm) |                          | Tolerance  |
|       | 10~120      | ①≤20+/-0.3<br>②≥20+/-1                               | 2~60      | ①≤20+/-0.3<br>② ≥20+/-1                        | 0.55~2.0      | ①≤1+/-0.1<br>② ≥1+/-0.15 | +/-10%     |
|       | length      |                                                      | Diameter  |                                                |               |                          |            |
| Rod   | 8~121       | ①≥30mm:+/-0.5<br>②30~100mm:+/-1.0<br>③≤100mm~:+/-1.5 | 2.5~8     | ①≥5mm:+/-0.1<br>②5~9mm:+/-0.2<br>③≤9mm~:+/-0.3 |               |                          | +/-10%     |
| Tube  | 8~121       |                                                      | 2.5~20    |                                                |               |                          | +/-10%     |