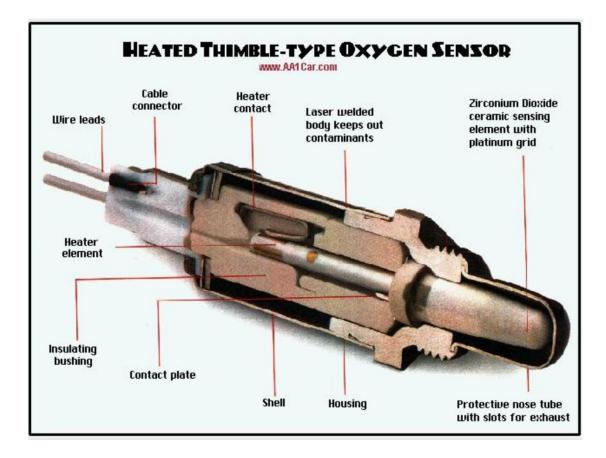

| 2~60      | ①≤20+/-0.3<br>② ≥20+/-1                        | 0.55~2.0      | ①≤1+/-0.1<br>② ≥1+/-0.15 | +/-10%     |
|       | length      |                                                      | Diameter  |                                                |               |                          |            |
| Rod   | 8~121       | ①≥30mm:+/-0.5<br>②30~100mm:+/-1.0<br>③≤100mm~:+/-1.5 | 2.5~8     | ①≥5mm:+/-0.1<br>②5~9mm:+/-0.2<br>③≤9mm~:+/-0.3 |               |                          | +/-10%     |
| Tube  | 8~121       |                                                      | 2.5~20    |                                                |               |                          | +/-10%     |



#### **Ceramic Heating Core For Bosch Sensor Application**



#### **GREEN WAY CO. Ltd Advantages**

- ① Strict Physical/Chemical testing procedures: Meeting the requirements of the product design and process, providing reliable testing data.
- 2 Short Delivery time: Within 3 days if have semi-finished products and in 24 hours for stock items. New production cycles around 15-20 working days according quantity and heater condition.
- ③ Safe packing:

The suitable packing should be taken to avoid the breakage and contamination during the shipment. If the products are not sufficient to full of carton, buffer material can be used to ensure the shipping safety.

Documents which including delivery note, Inspection report (invoice) etc. should be put into the carton, and outer carton should mark 'with documents inside'.

Fast International Express Deliver