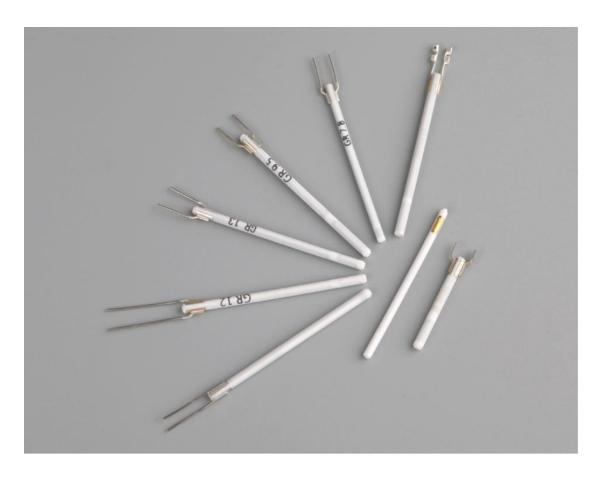

#### **Ceramic Heating Core for Bosch Sensor**

Ceramic Heating Core For Bosch Sensor are produced by implementing ceramic lamination processes. Due to the compactness, high power and rapid heating speed. Ceramic Heater can provide higher reliability than ever before. Mainly applications include use as innovative types of heaters in the automotive, medical and semiconductor industries.

## **Parameter of Ceramic Heating Core For Bosch Sensor**

| Shape | Dimension   | Tolerance                                            |           | Tolerance                                      |               | Tolerance                | Resistance |
|-------|-------------|------------------------------------------------------|-----------|------------------------------------------------|---------------|--------------------------|------------|
| Plate | Length (mm) |                                                      | Width(mm) |                                                | Thickness(mm) |                          | Tolerance  |
|       | 10~120      | ①≤20+/-0.3<br>②≥20+/-1                               | 2~60      | ①≤20+/-0.3<br>② ≥20+/-1                        | 0.55~2.0      | ①≤1+/-0.1<br>② ≥1+/-0.15 | +/-10%     |
|       | length      |                                                      | Diameter  |                                                |               |                          |            |
| Rod   | 8~121       | ①≥30mm:+/-0.5<br>②30~100mm:+/-1.0<br>③≤100mm~:+/-1.5 | 2.5~8     | ①≥5mm:+/-0.1<br>②5~9mm:+/-0.2<br>③≤9mm~:+/-0.3 |               |                          | +/-10%     |
| Tube  | 8~121       |                                                      | 2.5~20    |                                                |               |                          | +/-10%     |