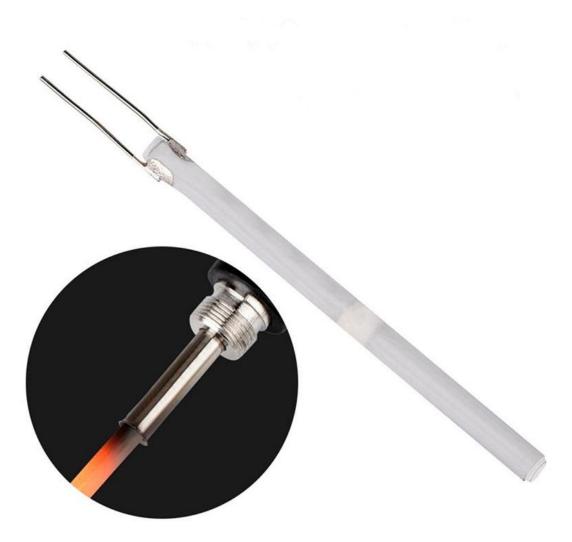

## **12V Soldering Iron Heating Elements**

GRWAY is a professional 12V Soldering Iron Heating Elements manufacturer and supplier in China. We have been specialized in MCH heating element solutions more than 10 years. Besides our existing heating elements, we also provide customized heating element solutions and services to meet customer different needs according to customers' drawings or samples under the assistance of our own R&D team.

Unlike traditional heating elements that use a resistance wire such as nichrome to generate heat, MCH 12V Soldering Iron Heating Elements made of 95% aluminum ceramic. It is an automatic constant temperature heater and does not need any additional temperature applications.it is a new kind heater in the market .It is fixed by a pair of metal electrodes with leads on both sides of MCH element.

## 12V soldering Iron heating elements widely used in follow fields:

Cordless Soldering Irons such as in Milwaukee Hair straighteners Hot milk device coffee heater Water heater The physiotherapy device Warm foot device extruding machine fan heater heat preservation cup physical therapy apparatus