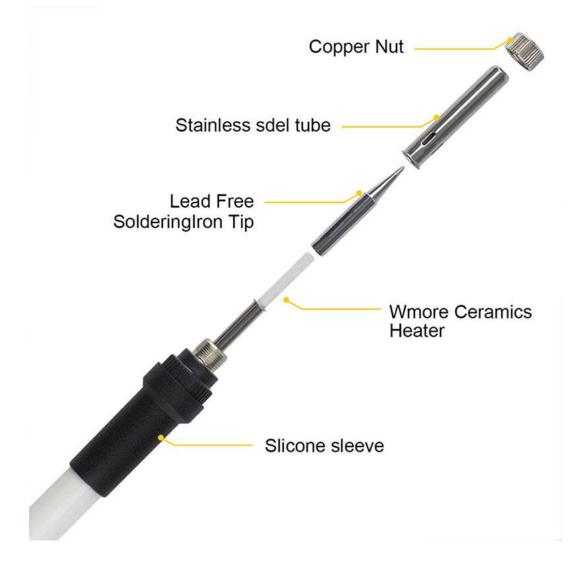

Unlike traditional heating elements that use a resistance wire such as nichrome to generate heat, MCH 12V Soldering Iron Heating Elements made of 95% aluminum ceramic. It is an automatic constant temperature heater and does not need any additional temperature applications.it is a new kind heater in the market .It is fixed by a pair of metal electrodes with leads on both sides of MCH element.

## Details of GRWAY 12V Soldering Iron Heating Elements:

1.Main material: aluminum

2.Heating Power:10W-100W

3.length available:8.00mm-121.00mm

4.Diameter available:2.5mm-8.0mm

5.Heating element working temperature: 100 °C-800°C

6.Leads: nickel wire