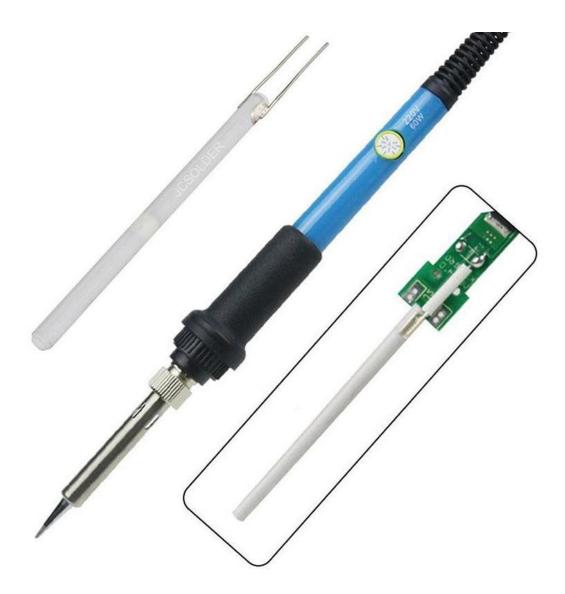

## 12V soldering Iron heating elements widely used in follow fields:

Cordless Soldering Irons such as in Milwaukee Hair straighteners Hot milk device coffee heater Water heater The physiotherapy device Warm foot device extruding machine fan heater heat preservation cup physical therapy apparatus