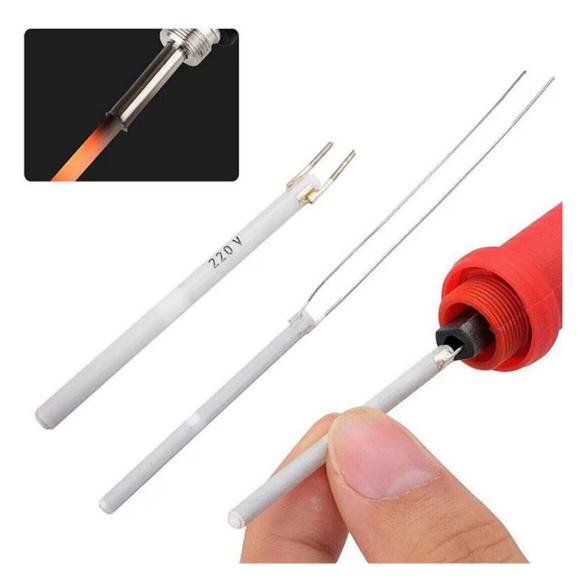

Unlike traditional heating elements that use a resistance wire such as nichrome to generate heat, MCH 12V Soldering Iron Heating Elements made of 95% aluminum ceramic. It is an automatic constant temperature heater and does not need any additional temperature applications.it is a new kind heater in the market .It is fixed by a pair of metal electrodes with leads on both sides of MCH element.

## Details of GRWAY 12V Soldering Iron Heating Elements:

1.Main material: aluminum

2.Heating Power:10W-100W

3.length available:8.00mm-121.00mm

4.Diameter available:2.5mm-8.0mm

5.Heating element working temperature: 100 °C-800°C

6.Leads: nickel wire